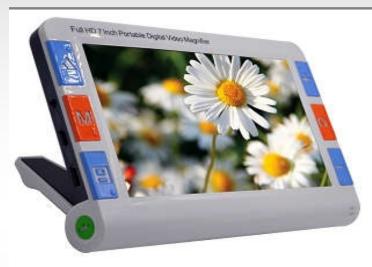

## IVision 7.0" HD DIGITAL MAGNIFIER

The super big *iVision* 7" HD is one of the new generation of **high definition** electronic magnifiers with an intelligent power saving design and new algorithms giving superior image quality. This advanced unit is full of useful features while still retaining it's ease of use. The magnification range is 2X to 32X (infinity with distance viewing). This magnifier is a must for those needing a large reading area and greatly reduces eye strain. The iVision 7.0 is also compatible with remote **Virtual Reality** glasses.

## **FEATURES**

- Super large anti glare 7" HD screen
- 2X-32X zoom magnification
- Long battery life, 4 hours
- 26 colour modes
- Intelligent image enhancement
- 4 mega pixel camera
- Fully adjustable
- Voice memo
- Can connect to a TV