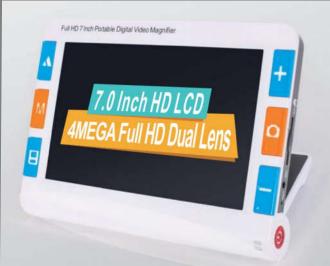

## IVision 7.0" HD DIGITAL MAGNIFIER

The super big *iVision* 7" HD is one of the new generation of **high definition** electronic magnifiers with an intelligent power saving design and new algorithms giving superior image quality. This advanced unit is full of useful features while still retaining it's ease of use. The magnification range is 2X to 32X (infinity with distance viewing). This magnifier is a must for those needing a large reading area and greatly reduces eye strain. The iVision 7.0 is also compatible with remote **Virtual Reality** glasses.

## **FEATURES**

- Super large anti glare 7" HD screen
- 2X-32X zoom magnification
- Long battery life, 4 hours
- 26 colour modes
- Intelligent image enhancement
- 4 mega pixel camera
- Fully adjustable
- Voice memo
- Can connect to a TV