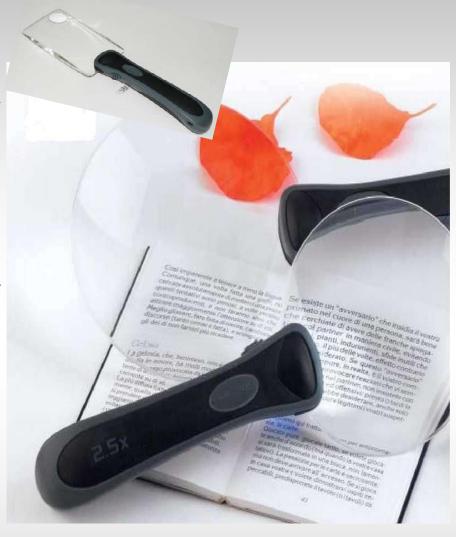

## A *Contempory* Range of magnifiers

An ergonomic range of high quality magnifiers designed to better reflect modern living.

A well moulded handle with rubber grip for a positive grip coupled with bright long life LED's which give excellent contrast, make this magnifier the first choice for many applications.

| ITEM   | DESCRIPTION    | POWER | SIZE    | ILLUMINA-<br>TION | BATTERY LIFE |
|--------|----------------|-------|---------|-------------------|--------------|
| MZRL85 | Contempory 85  | 2x,6x | 85x50mm | LED               | 50 hours     |
| MZRL75 | Contempory 75  | 3x    | 75mm    | LED               | 50 hours     |
| MZRL90 | Contempory 90  | 2x    | 90mm    | LED               | 50 hours     |
| MZRL11 | Contempory 110 | 2x    | 110mm   | LED               | 50 hours     |