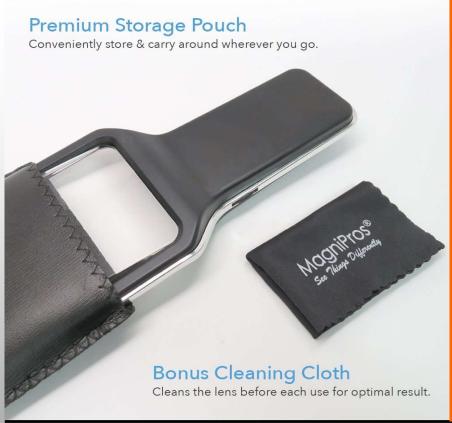

## PREMIUM LED MAGNIFIER

- ♦ 10 pcs dimmable anti-glare LED lights
- ♦ Easy dimmable wheel switch conveniently placed
- Light weight 190 gms (with batteries)
- ♦ 3X magnification
- ♦ Balanced handle
- Battery life, 1,000 hours
- ♦ LED life, 50,000 hours
- Bonus cleaning cloth. Super safe washable micro lens cleaning cloth
- Protective pouch
- ♦ Lens size 110 x 65mm
- ♦ Takes 3 AAA batteries (not included)
- ♦ Item Code: MZED12