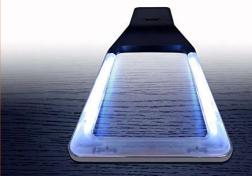

## Our SMD LED LIGHTS

Longer Life Span
Each SMD LED lights can last at least 50,000+ hours.

Provides Even Lit Viewing Area & Reduces Eye Strain Light is spread evenly within an area, reducing eye strain and discomfort.